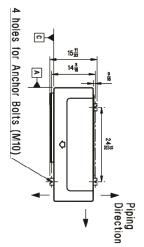

| Job Name/Location:                                                                                                                                                                                                                                                                                                                                                  |                           | lag No.:                                                                                                                                                                                                                                                                                                                                                                                                                                                                                                                                                                                                                                                                                                                                                                                                                                                                                                                                                                                                                                                                                                                                                                                                                                                                                                                                                                                                                                                                                                                                                                                                                                                                                                                                                                                                                                                                                                                                                                                                                                                                                                                  |                                                                                                                                                                                       |
|---------------------------------------------------------------------------------------------------------------------------------------------------------------------------------------------------------------------------------------------------------------------------------------------------------------------------------------------------------------------|---------------------------|---------------------------------------------------------------------------------------------------------------------------------------------------------------------------------------------------------------------------------------------------------------------------------------------------------------------------------------------------------------------------------------------------------------------------------------------------------------------------------------------------------------------------------------------------------------------------------------------------------------------------------------------------------------------------------------------------------------------------------------------------------------------------------------------------------------------------------------------------------------------------------------------------------------------------------------------------------------------------------------------------------------------------------------------------------------------------------------------------------------------------------------------------------------------------------------------------------------------------------------------------------------------------------------------------------------------------------------------------------------------------------------------------------------------------------------------------------------------------------------------------------------------------------------------------------------------------------------------------------------------------------------------------------------------------------------------------------------------------------------------------------------------------------------------------------------------------------------------------------------------------------------------------------------------------------------------------------------------------------------------------------------------------------------------------------------------------------------------------------------------------|---------------------------------------------------------------------------------------------------------------------------------------------------------------------------------------|
| Date:                                                                                                                                                                                                                                                                                                                                                               | For: File                 | Resubmit                                                                                                                                                                                                                                                                                                                                                                                                                                                                                                                                                                                                                                                                                                                                                                                                                                                                                                                                                                                                                                                                                                                                                                                                                                                                                                                                                                                                                                                                                                                                                                                                                                                                                                                                                                                                                                                                                                                                                                                                                                                                                                                  |                                                                                                                                                                                       |
| PO No.:                                                                                                                                                                                                                                                                                                                                                             | Approval                  | Other                                                                                                                                                                                                                                                                                                                                                                                                                                                                                                                                                                                                                                                                                                                                                                                                                                                                                                                                                                                                                                                                                                                                                                                                                                                                                                                                                                                                                                                                                                                                                                                                                                                                                                                                                                                                                                                                                                                                                                                                                                                                                                                     |                                                                                                                                                                                       |
| Architect: GC:                                                                                                                                                                                                                                                                                                                                                      |                           |                                                                                                                                                                                                                                                                                                                                                                                                                                                                                                                                                                                                                                                                                                                                                                                                                                                                                                                                                                                                                                                                                                                                                                                                                                                                                                                                                                                                                                                                                                                                                                                                                                                                                                                                                                                                                                                                                                                                                                                                                                                                                                                           |                                                                                                                                                                                       |
| Engr: Mech                                                                                                                                                                                                                                                                                                                                                          | 1:                        |                                                                                                                                                                                                                                                                                                                                                                                                                                                                                                                                                                                                                                                                                                                                                                                                                                                                                                                                                                                                                                                                                                                                                                                                                                                                                                                                                                                                                                                                                                                                                                                                                                                                                                                                                                                                                                                                                                                                                                                                                                                                                                                           | (b) LG                                                                                                                                                                                |
| Rep:                                                                                                                                                                                                                                                                                                                                                                |                           |                                                                                                                                                                                                                                                                                                                                                                                                                                                                                                                                                                                                                                                                                                                                                                                                                                                                                                                                                                                                                                                                                                                                                                                                                                                                                                                                                                                                                                                                                                                                                                                                                                                                                                                                                                                                                                                                                                                                                                                                                                                                                                                           |                                                                                                                                                                                       |
| (Company) (Project M                                                                                                                                                                                                                                                                                                                                                | anager)                   |                                                                                                                                                                                                                                                                                                                                                                                                                                                                                                                                                                                                                                                                                                                                                                                                                                                                                                                                                                                                                                                                                                                                                                                                                                                                                                                                                                                                                                                                                                                                                                                                                                                                                                                                                                                                                                                                                                                                                                                                                                                                                                                           | · · · · · · · · · · · · · · · · · · ·                                                                                                                                                 |
| LC369HHV<br>Single-Zone 3x3 Four-Way Ceiling Cassette v<br>Outdoor Unit (ODU) - LUU360HHV, Indoor Unit (IDU) - LCI                                                                                                                                                                                                                                                  |                           | LIG<br>Life's Good                                                                                                                                                                                                                                                                                                                                                                                                                                                                                                                                                                                                                                                                                                                                                                                                                                                                                                                                                                                                                                                                                                                                                                                                                                                                                                                                                                                                                                                                                                                                                                                                                                                                                                                                                                                                                                                                                                                                                                                                                                                                                                        |                                                                                                                                                                                       |
| Performance: Cooling:                                                                                                                                                                                                                                                                                                                                               |                           | Operating Range: Outdoor Unit:                                                                                                                                                                                                                                                                                                                                                                                                                                                                                                                                                                                                                                                                                                                                                                                                                                                                                                                                                                                                                                                                                                                                                                                                                                                                                                                                                                                                                                                                                                                                                                                                                                                                                                                                                                                                                                                                                                                                                                                                                                                                                            |                                                                                                                                                                                       |
|                                                                                                                                                                                                                                                                                                                                                                     | ,000~46,000               | Cooling (°F DB)                                                                                                                                                                                                                                                                                                                                                                                                                                                                                                                                                                                                                                                                                                                                                                                                                                                                                                                                                                                                                                                                                                                                                                                                                                                                                                                                                                                                                                                                                                                                                                                                                                                                                                                                                                                                                                                                                                                                                                                                                                                                                                           | 5 ~ 118                                                                                                                                                                               |
| SEER2                                                                                                                                                                                                                                                                                                                                                               | 21.50                     | Heating (°F WB)                                                                                                                                                                                                                                                                                                                                                                                                                                                                                                                                                                                                                                                                                                                                                                                                                                                                                                                                                                                                                                                                                                                                                                                                                                                                                                                                                                                                                                                                                                                                                                                                                                                                                                                                                                                                                                                                                                                                                                                                                                                                                                           | -13 ~ +64                                                                                                                                                                             |
| EER 2  SEER - Seasonal Energy Efficiency Ratio  EER - Energy Efficiency Ratio                                                                                                                                                                                                                                                                                       | 12.60                     | Indoor Unit:                                                                                                                                                                                                                                                                                                                                                                                                                                                                                                                                                                                                                                                                                                                                                                                                                                                                                                                                                                                                                                                                                                                                                                                                                                                                                                                                                                                                                                                                                                                                                                                                                                                                                                                                                                                                                                                                                                                                                                                                                                                                                                              |                                                                                                                                                                                       |
| Heating:                                                                                                                                                                                                                                                                                                                                                            |                           | Cooling (°F WB)                                                                                                                                                                                                                                                                                                                                                                                                                                                                                                                                                                                                                                                                                                                                                                                                                                                                                                                                                                                                                                                                                                                                                                                                                                                                                                                                                                                                                                                                                                                                                                                                                                                                                                                                                                                                                                                                                                                                                                                                                                                                                                           | 57 ~ 77                                                                                                                                                                               |
|                                                                                                                                                                                                                                                                                                                                                                     | ,000~46,000               | Heating (°F DB)                                                                                                                                                                                                                                                                                                                                                                                                                                                                                                                                                                                                                                                                                                                                                                                                                                                                                                                                                                                                                                                                                                                                                                                                                                                                                                                                                                                                                                                                                                                                                                                                                                                                                                                                                                                                                                                                                                                                                                                                                                                                                                           | 59 ~ 81                                                                                                                                                                               |
| HSPF2<br>Max. Heating @ Indoor 70°F DB (Btu/h)                                                                                                                                                                                                                                                                                                                      | 10.55<br>41.700           | System Data:                                                                                                                                                                                                                                                                                                                                                                                                                                                                                                                                                                                                                                                                                                                                                                                                                                                                                                                                                                                                                                                                                                                                                                                                                                                                                                                                                                                                                                                                                                                                                                                                                                                                                                                                                                                                                                                                                                                                                                                                                                                                                                              |                                                                                                                                                                                       |
| Outdoor 17°F WB Outdoor 5°F WB*                                                                                                                                                                                                                                                                                                                                     | 37,000                    | Refrigerant Type                                                                                                                                                                                                                                                                                                                                                                                                                                                                                                                                                                                                                                                                                                                                                                                                                                                                                                                                                                                                                                                                                                                                                                                                                                                                                                                                                                                                                                                                                                                                                                                                                                                                                                                                                                                                                                                                                                                                                                                                                                                                                                          | R410A                                                                                                                                                                                 |
| Outdoor -4°F WB                                                                                                                                                                                                                                                                                                                                                     | 36,000                    | Refrigerant Control Refrigerant Charge (lbs.)                                                                                                                                                                                                                                                                                                                                                                                                                                                                                                                                                                                                                                                                                                                                                                                                                                                                                                                                                                                                                                                                                                                                                                                                                                                                                                                                                                                                                                                                                                                                                                                                                                                                                                                                                                                                                                                                                                                                                                                                                                                                             | EEV<br>7.50                                                                                                                                                                           |
| Outdoor -13°F WB                                                                                                                                                                                                                                                                                                                                                    | 30,000                    | ODU Sound Pressure                                                                                                                                                                                                                                                                                                                                                                                                                                                                                                                                                                                                                                                                                                                                                                                                                                                                                                                                                                                                                                                                                                                                                                                                                                                                                                                                                                                                                                                                                                                                                                                                                                                                                                                                                                                                                                                                                                                                                                                                                                                                                                        | 7.50                                                                                                                                                                                  |
| HSPF - Heating Seasonal Performance Factor  * The Capacities at 5°F does not refer to H42 testing conditions.                                                                                                                                                                                                                                                       |                           | (Cooling / Heating) (±1 dB[A]) <sup>3</sup>                                                                                                                                                                                                                                                                                                                                                                                                                                                                                                                                                                                                                                                                                                                                                                                                                                                                                                                                                                                                                                                                                                                                                                                                                                                                                                                                                                                                                                                                                                                                                                                                                                                                                                                                                                                                                                                                                                                                                                                                                                                                               | 52 / 54                                                                                                                                                                               |
| Cooling Nominal Test Conditions: Heating Nominal Test Condition Indoor: 80°F DB / 67°F WB Indoor: 70°F DB / 60°F WB                                                                                                                                                                                                                                                 | S:                        | IDU Sound Pressure                                                                                                                                                                                                                                                                                                                                                                                                                                                                                                                                                                                                                                                                                                                                                                                                                                                                                                                                                                                                                                                                                                                                                                                                                                                                                                                                                                                                                                                                                                                                                                                                                                                                                                                                                                                                                                                                                                                                                                                                                                                                                                        |                                                                                                                                                                                       |
| Outdoor: 95°F DB / 75°F WB Outdoor: 47°F DB / 43°F WB <b>Electrical:</b>                                                                                                                                                                                                                                                                                            |                           | (H/M/L/SL) (±1 dB[A]) <sup>3</sup> ODU Net / Shipping Weight (lbs.)                                                                                                                                                                                                                                                                                                                                                                                                                                                                                                                                                                                                                                                                                                                                                                                                                                                                                                                                                                                                                                                                                                                                                                                                                                                                                                                                                                                                                                                                                                                                                                                                                                                                                                                                                                                                                                                                                                                                                                                                                                                       | 44 / 42 / 41 / 40<br>198.9 / 223.1                                                                                                                                                    |
|                                                                                                                                                                                                                                                                                                                                                                     | 08-230/60/1               | IDU Net / Shipping Weight (lbs.)                                                                                                                                                                                                                                                                                                                                                                                                                                                                                                                                                                                                                                                                                                                                                                                                                                                                                                                                                                                                                                                                                                                                                                                                                                                                                                                                                                                                                                                                                                                                                                                                                                                                                                                                                                                                                                                                                                                                                                                                                                                                                          | 55.8 / 67.7                                                                                                                                                                           |
| MOP (A)<br>MCA (A)                                                                                                                                                                                                                                                                                                                                                  | 40  <br>32                | Grille Net Weight (lbs.)                                                                                                                                                                                                                                                                                                                                                                                                                                                                                                                                                                                                                                                                                                                                                                                                                                                                                                                                                                                                                                                                                                                                                                                                                                                                                                                                                                                                                                                                                                                                                                                                                                                                                                                                                                                                                                                                                                                                                                                                                                                                                                  | 15.6                                                                                                                                                                                  |
| Cooling / Heating Rated Amps (A)                                                                                                                                                                                                                                                                                                                                    | 12.7 / 14.2               | Heat Exchanger Coating                                                                                                                                                                                                                                                                                                                                                                                                                                                                                                                                                                                                                                                                                                                                                                                                                                                                                                                                                                                                                                                                                                                                                                                                                                                                                                                                                                                                                                                                                                                                                                                                                                                                                                                                                                                                                                                                                                                                                                                                                                                                                                    | GoldFin™                                                                                                                                                                              |
| Compressor (A)                                                                                                                                                                                                                                                                                                                                                      | .0 + (1.6 x 2)            | Fan:                                                                                                                                                                                                                                                                                                                                                                                                                                                                                                                                                                                                                                                                                                                                                                                                                                                                                                                                                                                                                                                                                                                                                                                                                                                                                                                                                                                                                                                                                                                                                                                                                                                                                                                                                                                                                                                                                                                                                                                                                                                                                                                      |                                                                                                                                                                                       |
| , , , ,                                                                                                                                                                                                                                                                                                                                                             | 2~2.86~5.41               | ODU Type                                                                                                                                                                                                                                                                                                                                                                                                                                                                                                                                                                                                                                                                                                                                                                                                                                                                                                                                                                                                                                                                                                                                                                                                                                                                                                                                                                                                                                                                                                                                                                                                                                                                                                                                                                                                                                                                                                                                                                                                                                                                                                                  | Propeller                                                                                                                                                                             |
| Heating Power Input (Min~Rated~Max, kW) 0.8                                                                                                                                                                                                                                                                                                                         | 0~3.20~4.70               | IDU Type<br>Fan Speeds (Fan/Cool/Heat)                                                                                                                                                                                                                                                                                                                                                                                                                                                                                                                                                                                                                                                                                                                                                                                                                                                                                                                                                                                                                                                                                                                                                                                                                                                                                                                                                                                                                                                                                                                                                                                                                                                                                                                                                                                                                                                                                                                                                                                                                                                                                    | Turbo<br>4 / 5 / 5                                                                                                                                                                    |
| Locked Rotor Amps (A)                                                                                                                                                                                                                                                                                                                                               | 33                        | Quantity (ODU + IDU)                                                                                                                                                                                                                                                                                                                                                                                                                                                                                                                                                                                                                                                                                                                                                                                                                                                                                                                                                                                                                                                                                                                                                                                                                                                                                                                                                                                                                                                                                                                                                                                                                                                                                                                                                                                                                                                                                                                                                                                                                                                                                                      | 2+1                                                                                                                                                                                   |
| MOP - Maximum Overcurrent Protection MCA - Minimum Circuit Ampaci Piping:                                                                                                                                                                                                                                                                                           | ity                       | Motor/Drive                                                                                                                                                                                                                                                                                                                                                                                                                                                                                                                                                                                                                                                                                                                                                                                                                                                                                                                                                                                                                                                                                                                                                                                                                                                                                                                                                                                                                                                                                                                                                                                                                                                                                                                                                                                                                                                                                                                                                                                                                                                                                                               | Brushless Digitally Controlled/Direct                                                                                                                                                 |
| Installed Liquid Pipe (in., O.D.)                                                                                                                                                                                                                                                                                                                                   | 3/8 Flare                 | Maximum ODU Air Volume (CFM                                                                                                                                                                                                                                                                                                                                                                                                                                                                                                                                                                                                                                                                                                                                                                                                                                                                                                                                                                                                                                                                                                                                                                                                                                                                                                                                                                                                                                                                                                                                                                                                                                                                                                                                                                                                                                                                                                                                                                                                                                                                                               |                                                                                                                                                                                       |
| Installed Vapor Pipe (in., O.D.)                                                                                                                                                                                                                                                                                                                                    | 5/8 Flare                 | IDU Air Flow (CFM Max./H/M/L) Dehumidification (pts./hr.)                                                                                                                                                                                                                                                                                                                                                                                                                                                                                                                                                                                                                                                                                                                                                                                                                                                                                                                                                                                                                                                                                                                                                                                                                                                                                                                                                                                                                                                                                                                                                                                                                                                                                                                                                                                                                                                                                                                                                                                                                                                                 | 1,200 / 971 / 883 / 794<br>7.1                                                                                                                                                        |
| IDU Liquid Connection (in., O.D.) IDU Vapor Connection (in., O.D.)                                                                                                                                                                                                                                                                                                  | 3/8 Flare<br>5/8 Flare    | Benamiameation (pts./m.)                                                                                                                                                                                                                                                                                                                                                                                                                                                                                                                                                                                                                                                                                                                                                                                                                                                                                                                                                                                                                                                                                                                                                                                                                                                                                                                                                                                                                                                                                                                                                                                                                                                                                                                                                                                                                                                                                                                                                                                                                                                                                                  |                                                                                                                                                                                       |
| Additional Refrigerant (oz./ft.)                                                                                                                                                                                                                                                                                                                                    | 0.43                      | Notes: 1. Acceptable operating voltage: 187V-253V.                                                                                                                                                                                                                                                                                                                                                                                                                                                                                                                                                                                                                                                                                                                                                                                                                                                                                                                                                                                                                                                                                                                                                                                                                                                                                                                                                                                                                                                                                                                                                                                                                                                                                                                                                                                                                                                                                                                                                                                                                                                                        |                                                                                                                                                                                       |
| Min. / Max. Pipe Length (ft.) <sup>2</sup>                                                                                                                                                                                                                                                                                                                          | 16.4 / 246                | Piping lengths are equivalent.     Sound Pressure levels are tested in an anechoic of the state of the s |                                                                                                                                                                                       |
| Piping Length (no add'l refrig., ft.) Max. Elevation (ft.)                                                                                                                                                                                                                                                                                                          | 24.9<br>98.4              | and must be a minimum of four-conductor, 14 AW                                                                                                                                                                                                                                                                                                                                                                                                                                                                                                                                                                                                                                                                                                                                                                                                                                                                                                                                                                                                                                                                                                                                                                                                                                                                                                                                                                                                                                                                                                                                                                                                                                                                                                                                                                                                                                                                                                                                                                                                                                                                            | rom the outdoor unit to the indoor unit is field supplied<br>G, stranded, shielded or unshielded (if shielded, it must be<br>and must comply with applicable local and national codes |
| Features:                                                                                                                                                                                                                                                                                                                                                           | 70.1                      | 5. See Engineering Manual for sensible and latent c<br>6. Power wiring cable size must comply with the ap                                                                                                                                                                                                                                                                                                                                                                                                                                                                                                                                                                                                                                                                                                                                                                                                                                                                                                                                                                                                                                                                                                                                                                                                                                                                                                                                                                                                                                                                                                                                                                                                                                                                                                                                                                                                                                                                                                                                                                                                                 | apacities.                                                                                                                                                                            |
| <ul> <li>Inverter (Variable Speed Compressor)</li> <li>Internal Condensate Pump</li> <li>Jet Cool / Jet Heat</li> <li>Auto Restart</li> <li>Auto Changeover</li> <li>Ultra-quiet Turbo Fan</li> <li>Night Quiet Function</li> <li>Optional Wi-Fi Control</li> <li>Prain Par</li> <li>Swirl Win</li> <li>Direct / II</li> <li>Smart Mu</li> <li>Refresh M</li> </ul> | id<br>ndirect Wind<br>ode | 7. This unit comes with a dry helium charge. 8. This data is rated 0 ft. above sea level, with 24.6 outdoor and indoor units. 9. Must follow installation instructions in the applic                                                                                                                                                                                                                                                                                                                                                                                                                                                                                                                                                                                                                                                                                                                                                                                                                                                                                                                                                                                                                                                                                                                                                                                                                                                                                                                                                                                                                                                                                                                                                                                                                                                                                                                                                                                                                                                                                                                                      | ft. of refrigerant line and a 0 ft. level difference between able LG installation manual.                                                                                             |
| Included Accessories:  • Wireless Remote Controller - PWLSSB21H                                                                                                                                                                                                                                                                                                     |                           |                                                                                                                                                                                                                                                                                                                                                                                                                                                                                                                                                                                                                                                                                                                                                                                                                                                                                                                                                                                                                                                                                                                                                                                                                                                                                                                                                                                                                                                                                                                                                                                                                                                                                                                                                                                                                                                                                                                                                                                                                                                                                                                           |                                                                                                                                                                                       |
| Required Accessories:(sold seprately)  Grille Kit - PT-AAGW0                                                                                                                                                                                                                                                                                                        |                           | BACnet® is a registered trademark of ASHRAE. Lon¹                                                                                                                                                                                                                                                                                                                                                                                                                                                                                                                                                                                                                                                                                                                                                                                                                                                                                                                                                                                                                                                                                                                                                                                                                                                                                                                                                                                                                                                                                                                                                                                                                                                                                                                                                                                                                                                                                                                                                                                                                                                                         | Works® is a trademark of Echelon Corporation.                                                                                                                                         |
| Optional Accessories:                                                                                                                                                                                                                                                                                                                                               |                           |                                                                                                                                                                                                                                                                                                                                                                                                                                                                                                                                                                                                                                                                                                                                                                                                                                                                                                                                                                                                                                                                                                                                                                                                                                                                                                                                                                                                                                                                                                                                                                                                                                                                                                                                                                                                                                                                                                                                                                                                                                                                                                                           |                                                                                                                                                                                       |
| MultiSITE™ CRC2 - PREMTBVC2  □ Progrmmable Remote Controller - PREMTB100 □ Delux Remote Controller - PREMTB200 □ Dry Contact 3rd Party Thermostat - PDRYCB320 □ Ventilation Flange Kit³ - PTVK430                                                                                                                                                                   | cooling<br>ind Guards     | LGRED° of                                                                                                                                                                                                                                                                                                                                                                                                                                                                                                                                                                                                                                                                                                                                                                                                                                                                                                                                                                                                                                                                                                                                                                                                                                                                                                                                                                                                                                                                                                                                                                                                                                                                                                                                                                                                                                                                                                                                                                                                                                                                                                                 | Www.ahridirectory.org  Unitary Small HP AHRI Standard 210/240  Dertification applies only when the complete system is indeed with ALFI                                                |
| Flange Kit - PTVK410+PTVK420                                                                                                                                                                                                                                                                                                                                        |                           |                                                                                                                                                                                                                                                                                                                                                                                                                                                                                                                                                                                                                                                                                                                                                                                                                                                                                                                                                                                                                                                                                                                                                                                                                                                                                                                                                                                                                                                                                                                                                                                                                                                                                                                                                                                                                                                                                                                                                                                                                                                                                                                           |                                                                                                                                                                                       |