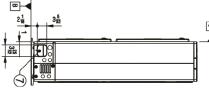

| Job Name/Location:                                                                                                                                                                                                                                                                                                                                                  |                           | lag No.:                                                                                                                                                                                                                                                                                                                                                                                                                                                                                                                                                                                                                                                                                                                                                                                                                                                                                                                                                                                                                                                                                                                                                                                                                                                                                                                                                                                                                                                                                                                                                                                                                                                                                                                                                                                                                                                                                                                                                                                                                                                                                                                  |                                                                                                                                                                                       |
|---------------------------------------------------------------------------------------------------------------------------------------------------------------------------------------------------------------------------------------------------------------------------------------------------------------------------------------------------------------------|---------------------------|---------------------------------------------------------------------------------------------------------------------------------------------------------------------------------------------------------------------------------------------------------------------------------------------------------------------------------------------------------------------------------------------------------------------------------------------------------------------------------------------------------------------------------------------------------------------------------------------------------------------------------------------------------------------------------------------------------------------------------------------------------------------------------------------------------------------------------------------------------------------------------------------------------------------------------------------------------------------------------------------------------------------------------------------------------------------------------------------------------------------------------------------------------------------------------------------------------------------------------------------------------------------------------------------------------------------------------------------------------------------------------------------------------------------------------------------------------------------------------------------------------------------------------------------------------------------------------------------------------------------------------------------------------------------------------------------------------------------------------------------------------------------------------------------------------------------------------------------------------------------------------------------------------------------------------------------------------------------------------------------------------------------------------------------------------------------------------------------------------------------------|---------------------------------------------------------------------------------------------------------------------------------------------------------------------------------------|
| Date:                                                                                                                                                                                                                                                                                                                                                               | For: File                 | Resubmit                                                                                                                                                                                                                                                                                                                                                                                                                                                                                                                                                                                                                                                                                                                                                                                                                                                                                                                                                                                                                                                                                                                                                                                                                                                                                                                                                                                                                                                                                                                                                                                                                                                                                                                                                                                                                                                                                                                                                                                                                                                                                                                  |                                                                                                                                                                                       |
| PO No.:                                                                                                                                                                                                                                                                                                                                                             | Approval                  | Other                                                                                                                                                                                                                                                                                                                                                                                                                                                                                                                                                                                                                                                                                                                                                                                                                                                                                                                                                                                                                                                                                                                                                                                                                                                                                                                                                                                                                                                                                                                                                                                                                                                                                                                                                                                                                                                                                                                                                                                                                                                                                                                     |                                                                                                                                                                                       |
| Architect: GC:                                                                                                                                                                                                                                                                                                                                                      |                           |                                                                                                                                                                                                                                                                                                                                                                                                                                                                                                                                                                                                                                                                                                                                                                                                                                                                                                                                                                                                                                                                                                                                                                                                                                                                                                                                                                                                                                                                                                                                                                                                                                                                                                                                                                                                                                                                                                                                                                                                                                                                                                                           |                                                                                                                                                                                       |
| Engr: Mech                                                                                                                                                                                                                                                                                                                                                          | 1:                        |                                                                                                                                                                                                                                                                                                                                                                                                                                                                                                                                                                                                                                                                                                                                                                                                                                                                                                                                                                                                                                                                                                                                                                                                                                                                                                                                                                                                                                                                                                                                                                                                                                                                                                                                                                                                                                                                                                                                                                                                                                                                                                                           | (b) LG                                                                                                                                                                                |
| Rep:                                                                                                                                                                                                                                                                                                                                                                |                           |                                                                                                                                                                                                                                                                                                                                                                                                                                                                                                                                                                                                                                                                                                                                                                                                                                                                                                                                                                                                                                                                                                                                                                                                                                                                                                                                                                                                                                                                                                                                                                                                                                                                                                                                                                                                                                                                                                                                                                                                                                                                                                                           |                                                                                                                                                                                       |
| (Company) (Project M                                                                                                                                                                                                                                                                                                                                                | anager)                   |                                                                                                                                                                                                                                                                                                                                                                                                                                                                                                                                                                                                                                                                                                                                                                                                                                                                                                                                                                                                                                                                                                                                                                                                                                                                                                                                                                                                                                                                                                                                                                                                                                                                                                                                                                                                                                                                                                                                                                                                                                                                                                                           | · · · · · · · · · · · · · · · · · · ·                                                                                                                                                 |
| LC369HHV<br>Single-Zone 3x3 Four-Way Ceiling Cassette v<br>Outdoor Unit (ODU) - LUU360HHV, Indoor Unit (IDU) - LCI                                                                                                                                                                                                                                                  |                           | LIG<br>Life's Good                                                                                                                                                                                                                                                                                                                                                                                                                                                                                                                                                                                                                                                                                                                                                                                                                                                                                                                                                                                                                                                                                                                                                                                                                                                                                                                                                                                                                                                                                                                                                                                                                                                                                                                                                                                                                                                                                                                                                                                                                                                                                                        |                                                                                                                                                                                       |
| Performance: Cooling:                                                                                                                                                                                                                                                                                                                                               |                           | Operating Range: Outdoor Unit:                                                                                                                                                                                                                                                                                                                                                                                                                                                                                                                                                                                                                                                                                                                                                                                                                                                                                                                                                                                                                                                                                                                                                                                                                                                                                                                                                                                                                                                                                                                                                                                                                                                                                                                                                                                                                                                                                                                                                                                                                                                                                            |                                                                                                                                                                                       |
|                                                                                                                                                                                                                                                                                                                                                                     | ,000~46,000               | Cooling (°F DB)                                                                                                                                                                                                                                                                                                                                                                                                                                                                                                                                                                                                                                                                                                                                                                                                                                                                                                                                                                                                                                                                                                                                                                                                                                                                                                                                                                                                                                                                                                                                                                                                                                                                                                                                                                                                                                                                                                                                                                                                                                                                                                           | 5 ~ 118                                                                                                                                                                               |
| SEER2                                                                                                                                                                                                                                                                                                                                                               | 21.50                     | Heating (°F WB)                                                                                                                                                                                                                                                                                                                                                                                                                                                                                                                                                                                                                                                                                                                                                                                                                                                                                                                                                                                                                                                                                                                                                                                                                                                                                                                                                                                                                                                                                                                                                                                                                                                                                                                                                                                                                                                                                                                                                                                                                                                                                                           | -13 ~ +64                                                                                                                                                                             |
| EER 2  SEER - Seasonal Energy Efficiency Ratio  EER - Energy Efficiency Ratio                                                                                                                                                                                                                                                                                       | 12.60                     | Indoor Unit:                                                                                                                                                                                                                                                                                                                                                                                                                                                                                                                                                                                                                                                                                                                                                                                                                                                                                                                                                                                                                                                                                                                                                                                                                                                                                                                                                                                                                                                                                                                                                                                                                                                                                                                                                                                                                                                                                                                                                                                                                                                                                                              |                                                                                                                                                                                       |
| Heating:                                                                                                                                                                                                                                                                                                                                                            |                           | Cooling (°F WB)                                                                                                                                                                                                                                                                                                                                                                                                                                                                                                                                                                                                                                                                                                                                                                                                                                                                                                                                                                                                                                                                                                                                                                                                                                                                                                                                                                                                                                                                                                                                                                                                                                                                                                                                                                                                                                                                                                                                                                                                                                                                                                           | 57 ~ 77                                                                                                                                                                               |
|                                                                                                                                                                                                                                                                                                                                                                     | ,000~46,000               | Heating (°F DB)                                                                                                                                                                                                                                                                                                                                                                                                                                                                                                                                                                                                                                                                                                                                                                                                                                                                                                                                                                                                                                                                                                                                                                                                                                                                                                                                                                                                                                                                                                                                                                                                                                                                                                                                                                                                                                                                                                                                                                                                                                                                                                           | 59 ~ 81                                                                                                                                                                               |
| HSPF2<br>Max. Heating @ Indoor 70°F DB (Btu/h)                                                                                                                                                                                                                                                                                                                      | 10.55<br>41.700           | System Data:                                                                                                                                                                                                                                                                                                                                                                                                                                                                                                                                                                                                                                                                                                                                                                                                                                                                                                                                                                                                                                                                                                                                                                                                                                                                                                                                                                                                                                                                                                                                                                                                                                                                                                                                                                                                                                                                                                                                                                                                                                                                                                              |                                                                                                                                                                                       |
| Outdoor 17°F WB Outdoor 5°F WB*                                                                                                                                                                                                                                                                                                                                     | 37,000                    | Refrigerant Type                                                                                                                                                                                                                                                                                                                                                                                                                                                                                                                                                                                                                                                                                                                                                                                                                                                                                                                                                                                                                                                                                                                                                                                                                                                                                                                                                                                                                                                                                                                                                                                                                                                                                                                                                                                                                                                                                                                                                                                                                                                                                                          | R410A                                                                                                                                                                                 |
| Outdoor -4°F WB                                                                                                                                                                                                                                                                                                                                                     | 36,000                    | Refrigerant Control Refrigerant Charge (lbs.)                                                                                                                                                                                                                                                                                                                                                                                                                                                                                                                                                                                                                                                                                                                                                                                                                                                                                                                                                                                                                                                                                                                                                                                                                                                                                                                                                                                                                                                                                                                                                                                                                                                                                                                                                                                                                                                                                                                                                                                                                                                                             | EEV<br>7.50                                                                                                                                                                           |
| Outdoor -13°F WB                                                                                                                                                                                                                                                                                                                                                    | 30,000                    | ODU Sound Pressure                                                                                                                                                                                                                                                                                                                                                                                                                                                                                                                                                                                                                                                                                                                                                                                                                                                                                                                                                                                                                                                                                                                                                                                                                                                                                                                                                                                                                                                                                                                                                                                                                                                                                                                                                                                                                                                                                                                                                                                                                                                                                                        | 7.50                                                                                                                                                                                  |
| HSPF - Heating Seasonal Performance Factor  * The Capacities at 5°F does not refer to H42 testing conditions.                                                                                                                                                                                                                                                       |                           | (Cooling / Heating) (±1 dB[A]) <sup>3</sup>                                                                                                                                                                                                                                                                                                                                                                                                                                                                                                                                                                                                                                                                                                                                                                                                                                                                                                                                                                                                                                                                                                                                                                                                                                                                                                                                                                                                                                                                                                                                                                                                                                                                                                                                                                                                                                                                                                                                                                                                                                                                               | 52 / 54                                                                                                                                                                               |
| Cooling Nominal Test Conditions: Heating Nominal Test Condition Indoor: 80°F DB / 67°F WB Indoor: 70°F DB / 60°F WB                                                                                                                                                                                                                                                 | S:                        | IDU Sound Pressure                                                                                                                                                                                                                                                                                                                                                                                                                                                                                                                                                                                                                                                                                                                                                                                                                                                                                                                                                                                                                                                                                                                                                                                                                                                                                                                                                                                                                                                                                                                                                                                                                                                                                                                                                                                                                                                                                                                                                                                                                                                                                                        |                                                                                                                                                                                       |
| Outdoor: 95°F DB / 75°F WB Outdoor: 47°F DB / 43°F WB <b>Electrical:</b>                                                                                                                                                                                                                                                                                            |                           | (H/M/L/SL) (±1 dB[A]) <sup>3</sup> ODU Net / Shipping Weight (lbs.)                                                                                                                                                                                                                                                                                                                                                                                                                                                                                                                                                                                                                                                                                                                                                                                                                                                                                                                                                                                                                                                                                                                                                                                                                                                                                                                                                                                                                                                                                                                                                                                                                                                                                                                                                                                                                                                                                                                                                                                                                                                       | 44 / 42 / 41 / 40<br>198.9 / 223.1                                                                                                                                                    |
|                                                                                                                                                                                                                                                                                                                                                                     | 08-230/60/1               | IDU Net / Shipping Weight (lbs.)                                                                                                                                                                                                                                                                                                                                                                                                                                                                                                                                                                                                                                                                                                                                                                                                                                                                                                                                                                                                                                                                                                                                                                                                                                                                                                                                                                                                                                                                                                                                                                                                                                                                                                                                                                                                                                                                                                                                                                                                                                                                                          | 55.8 / 67.7                                                                                                                                                                           |
| MOP (A)<br>MCA (A)                                                                                                                                                                                                                                                                                                                                                  | 40  <br>32                | Grille Net Weight (lbs.)                                                                                                                                                                                                                                                                                                                                                                                                                                                                                                                                                                                                                                                                                                                                                                                                                                                                                                                                                                                                                                                                                                                                                                                                                                                                                                                                                                                                                                                                                                                                                                                                                                                                                                                                                                                                                                                                                                                                                                                                                                                                                                  | 15.6                                                                                                                                                                                  |
| Cooling / Heating Rated Amps (A)                                                                                                                                                                                                                                                                                                                                    | 12.7 / 14.2               | Heat Exchanger Coating                                                                                                                                                                                                                                                                                                                                                                                                                                                                                                                                                                                                                                                                                                                                                                                                                                                                                                                                                                                                                                                                                                                                                                                                                                                                                                                                                                                                                                                                                                                                                                                                                                                                                                                                                                                                                                                                                                                                                                                                                                                                                                    | GoldFin™                                                                                                                                                                              |
| Compressor (A)                                                                                                                                                                                                                                                                                                                                                      | .0 + (1.6 x 2)            | Fan:                                                                                                                                                                                                                                                                                                                                                                                                                                                                                                                                                                                                                                                                                                                                                                                                                                                                                                                                                                                                                                                                                                                                                                                                                                                                                                                                                                                                                                                                                                                                                                                                                                                                                                                                                                                                                                                                                                                                                                                                                                                                                                                      |                                                                                                                                                                                       |
| , , , ,                                                                                                                                                                                                                                                                                                                                                             | 2~2.86~5.41               | ODU Type                                                                                                                                                                                                                                                                                                                                                                                                                                                                                                                                                                                                                                                                                                                                                                                                                                                                                                                                                                                                                                                                                                                                                                                                                                                                                                                                                                                                                                                                                                                                                                                                                                                                                                                                                                                                                                                                                                                                                                                                                                                                                                                  | Propeller                                                                                                                                                                             |
| Heating Power Input (Min~Rated~Max, kW) 0.8                                                                                                                                                                                                                                                                                                                         | 0~3.20~4.70               | IDU Type<br>Fan Speeds (Fan/Cool/Heat)                                                                                                                                                                                                                                                                                                                                                                                                                                                                                                                                                                                                                                                                                                                                                                                                                                                                                                                                                                                                                                                                                                                                                                                                                                                                                                                                                                                                                                                                                                                                                                                                                                                                                                                                                                                                                                                                                                                                                                                                                                                                                    | Turbo<br>4 / 5 / 5                                                                                                                                                                    |
| Locked Rotor Amps (A)                                                                                                                                                                                                                                                                                                                                               | 33                        | Quantity (ODU + IDU)                                                                                                                                                                                                                                                                                                                                                                                                                                                                                                                                                                                                                                                                                                                                                                                                                                                                                                                                                                                                                                                                                                                                                                                                                                                                                                                                                                                                                                                                                                                                                                                                                                                                                                                                                                                                                                                                                                                                                                                                                                                                                                      | 2+1                                                                                                                                                                                   |
| MOP - Maximum Overcurrent Protection MCA - Minimum Circuit Ampaci Piping:                                                                                                                                                                                                                                                                                           | ity                       | Motor/Drive                                                                                                                                                                                                                                                                                                                                                                                                                                                                                                                                                                                                                                                                                                                                                                                                                                                                                                                                                                                                                                                                                                                                                                                                                                                                                                                                                                                                                                                                                                                                                                                                                                                                                                                                                                                                                                                                                                                                                                                                                                                                                                               | Brushless Digitally Controlled/Direct                                                                                                                                                 |
| Installed Liquid Pipe (in., O.D.)                                                                                                                                                                                                                                                                                                                                   | 3/8 Flare                 | Maximum ODU Air Volume (CFM                                                                                                                                                                                                                                                                                                                                                                                                                                                                                                                                                                                                                                                                                                                                                                                                                                                                                                                                                                                                                                                                                                                                                                                                                                                                                                                                                                                                                                                                                                                                                                                                                                                                                                                                                                                                                                                                                                                                                                                                                                                                                               |                                                                                                                                                                                       |
| Installed Vapor Pipe (in., O.D.)                                                                                                                                                                                                                                                                                                                                    | 5/8 Flare                 | IDU Air Flow (CFM Max./H/M/L) Dehumidification (pts./hr.)                                                                                                                                                                                                                                                                                                                                                                                                                                                                                                                                                                                                                                                                                                                                                                                                                                                                                                                                                                                                                                                                                                                                                                                                                                                                                                                                                                                                                                                                                                                                                                                                                                                                                                                                                                                                                                                                                                                                                                                                                                                                 | 1,200 / 971 / 883 / 794<br>7.1                                                                                                                                                        |
| IDU Liquid Connection (in., O.D.) IDU Vapor Connection (in., O.D.)                                                                                                                                                                                                                                                                                                  | 3/8 Flare<br>5/8 Flare    | Benamiameation (pts./m.)                                                                                                                                                                                                                                                                                                                                                                                                                                                                                                                                                                                                                                                                                                                                                                                                                                                                                                                                                                                                                                                                                                                                                                                                                                                                                                                                                                                                                                                                                                                                                                                                                                                                                                                                                                                                                                                                                                                                                                                                                                                                                                  |                                                                                                                                                                                       |
| Additional Refrigerant (oz./ft.)                                                                                                                                                                                                                                                                                                                                    | 0.43                      | Notes: 1. Acceptable operating voltage: 187V-253V.                                                                                                                                                                                                                                                                                                                                                                                                                                                                                                                                                                                                                                                                                                                                                                                                                                                                                                                                                                                                                                                                                                                                                                                                                                                                                                                                                                                                                                                                                                                                                                                                                                                                                                                                                                                                                                                                                                                                                                                                                                                                        |                                                                                                                                                                                       |
| Min. / Max. Pipe Length (ft.) <sup>2</sup>                                                                                                                                                                                                                                                                                                                          | 16.4 / 246                | Piping lengths are equivalent.     Sound Pressure levels are tested in an anechoic of the state of the s |                                                                                                                                                                                       |
| Piping Length (no add'l refrig., ft.) Max. Elevation (ft.)                                                                                                                                                                                                                                                                                                          | 24.9<br>98.4              | and must be a minimum of four-conductor, 14 AW                                                                                                                                                                                                                                                                                                                                                                                                                                                                                                                                                                                                                                                                                                                                                                                                                                                                                                                                                                                                                                                                                                                                                                                                                                                                                                                                                                                                                                                                                                                                                                                                                                                                                                                                                                                                                                                                                                                                                                                                                                                                            | rom the outdoor unit to the indoor unit is field supplied<br>G, stranded, shielded or unshielded (if shielded, it must be<br>and must comply with applicable local and national codes |
| Features:                                                                                                                                                                                                                                                                                                                                                           | 70.1                      | 5. See Engineering Manual for sensible and latent c<br>6. Power wiring cable size must comply with the ap                                                                                                                                                                                                                                                                                                                                                                                                                                                                                                                                                                                                                                                                                                                                                                                                                                                                                                                                                                                                                                                                                                                                                                                                                                                                                                                                                                                                                                                                                                                                                                                                                                                                                                                                                                                                                                                                                                                                                                                                                 | apacities.                                                                                                                                                                            |
| <ul> <li>Inverter (Variable Speed Compressor)</li> <li>Internal Condensate Pump</li> <li>Jet Cool / Jet Heat</li> <li>Auto Restart</li> <li>Auto Changeover</li> <li>Ultra-quiet Turbo Fan</li> <li>Night Quiet Function</li> <li>Optional Wi-Fi Control</li> <li>Prain Par</li> <li>Swirl Win</li> <li>Direct / II</li> <li>Smart Mu</li> <li>Refresh M</li> </ul> | id<br>ndirect Wind<br>ode | 7. This unit comes with a dry helium charge. 8. This data is rated 0 ft. above sea level, with 24.6 outdoor and indoor units. 9. Must follow installation instructions in the applic                                                                                                                                                                                                                                                                                                                                                                                                                                                                                                                                                                                                                                                                                                                                                                                                                                                                                                                                                                                                                                                                                                                                                                                                                                                                                                                                                                                                                                                                                                                                                                                                                                                                                                                                                                                                                                                                                                                                      | ft. of refrigerant line and a 0 ft. level difference between able LG installation manual.                                                                                             |
| Included Accessories:  • Wireless Remote Controller - PWLSSB21H                                                                                                                                                                                                                                                                                                     |                           |                                                                                                                                                                                                                                                                                                                                                                                                                                                                                                                                                                                                                                                                                                                                                                                                                                                                                                                                                                                                                                                                                                                                                                                                                                                                                                                                                                                                                                                                                                                                                                                                                                                                                                                                                                                                                                                                                                                                                                                                                                                                                                                           |                                                                                                                                                                                       |
| Required Accessories:(sold seprately)  Grille Kit - PT-AAGW0                                                                                                                                                                                                                                                                                                        |                           | BACnet® is a registered trademark of ASHRAE. Lon¹                                                                                                                                                                                                                                                                                                                                                                                                                                                                                                                                                                                                                                                                                                                                                                                                                                                                                                                                                                                                                                                                                                                                                                                                                                                                                                                                                                                                                                                                                                                                                                                                                                                                                                                                                                                                                                                                                                                                                                                                                                                                         | Works® is a trademark of Echelon Corporation.                                                                                                                                         |
| Optional Accessories:                                                                                                                                                                                                                                                                                                                                               |                           |                                                                                                                                                                                                                                                                                                                                                                                                                                                                                                                                                                                                                                                                                                                                                                                                                                                                                                                                                                                                                                                                                                                                                                                                                                                                                                                                                                                                                                                                                                                                                                                                                                                                                                                                                                                                                                                                                                                                                                                                                                                                                                                           |                                                                                                                                                                                       |
| MultiSITE™ CRC2 - PREMTBVC2  □ Progrmmable Remote Controller - PREMTB100 □ Delux Remote Controller - PREMTB200 □ Dry Contact 3rd Party Thermostat - PDRYCB320 □ Ventilation Flange Kit³ - PTVK430                                                                                                                                                                   | cooling<br>ind Guards     | LGRED° of                                                                                                                                                                                                                                                                                                                                                                                                                                                                                                                                                                                                                                                                                                                                                                                                                                                                                                                                                                                                                                                                                                                                                                                                                                                                                                                                                                                                                                                                                                                                                                                                                                                                                                                                                                                                                                                                                                                                                                                                                                                                                                                 | Www.ahridirectory.org  Unitary Small HP AHRI Standard 210/240  Dertification applies only when the complete system is indeed with ALFI                                                |
| Flange Kit - PTVK410+PTVK420                                                                                                                                                                                                                                                                                                                                        |                           |                                                                                                                                                                                                                                                                                                                                                                                                                                                                                                                                                                                                                                                                                                                                                                                                                                                                                                                                                                                                                                                                                                                                                                                                                                                                                                                                                                                                                                                                                                                                                                                                                                                                                                                                                                                                                                                                                                                                                                                                                                                                                                                           |                                                                                                                                                                                       |