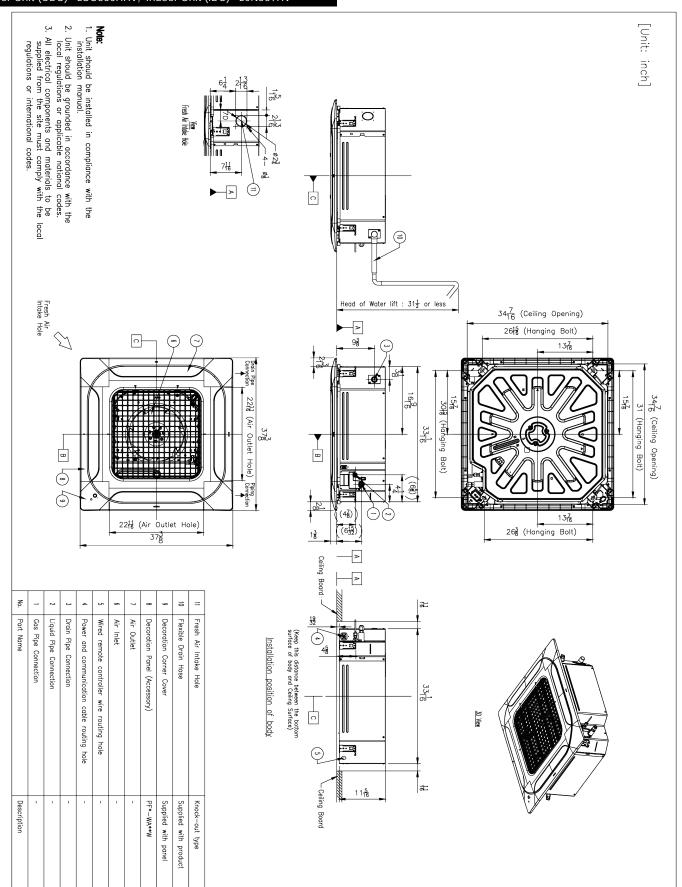

|  |
|-------------|------------|------------------------------------|---------------------|------------------------|--------|---------------------------|--------------------------|--------------------------|--|
| Part Name   | Air Outlet | Power and communication cable Hole | Gas Pipe Connection | Liquid Pipe Connection | Handle | Pipe routing hole (front) | Pipe routing hole (side) | Pipe routing hole (back) |  |
| Description | _          | _                                  | Flare joint         | Flare joint            | _      | -                         | -                        | _                        |  |



Job Name/Location:

## LC369HHV

Single-Zone 3x3 Four-Way Ceiling Cassette with LGRED° Outdoor Unit (ODU) - LUU360HHV, Indoor Unit (IDU) - LCN369HV