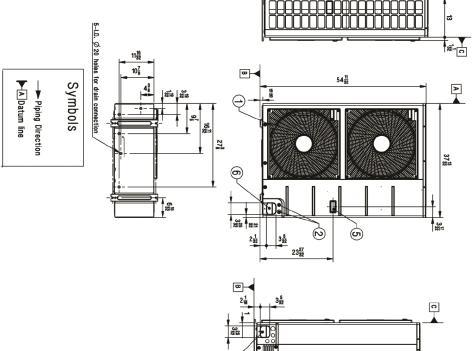

| Job Name/Location:                                                                                                                                                                                                                                                                                                                                                  |                           | lag No.:                                                                                                                                                                                                                                                                                                                                                                                                                                                                                                                                                                                                                                                                                                                                                                                                                                                                                                                                                                                                                                                                                                                                                                                                                                                                                                                                                                                                                                                                                                                                                                                                                                                                                                                                                                                                                                                                                                                                                                                                                                                                                                                  |                                                                                                                                                                                       |
|---------------------------------------------------------------------------------------------------------------------------------------------------------------------------------------------------------------------------------------------------------------------------------------------------------------------------------------------------------------------|---------------------------|---------------------------------------------------------------------------------------------------------------------------------------------------------------------------------------------------------------------------------------------------------------------------------------------------------------------------------------------------------------------------------------------------------------------------------------------------------------------------------------------------------------------------------------------------------------------------------------------------------------------------------------------------------------------------------------------------------------------------------------------------------------------------------------------------------------------------------------------------------------------------------------------------------------------------------------------------------------------------------------------------------------------------------------------------------------------------------------------------------------------------------------------------------------------------------------------------------------------------------------------------------------------------------------------------------------------------------------------------------------------------------------------------------------------------------------------------------------------------------------------------------------------------------------------------------------------------------------------------------------------------------------------------------------------------------------------------------------------------------------------------------------------------------------------------------------------------------------------------------------------------------------------------------------------------------------------------------------------------------------------------------------------------------------------------------------------------------------------------------------------------|---------------------------------------------------------------------------------------------------------------------------------------------------------------------------------------|
| Date:                                                                                                                                                                                                                                                                                                                                                               | For: File                 | Resubmit                                                                                                                                                                                                                                                                                                                                                                                                                                                                                                                                                                                                                                                                                                                                                                                                                                                                                                                                                                                                                                                                                                                                                                                                                                                                                                                                                                                                                                                                                                                                                                                                                                                                                                                                                                                                                                                                                                                                                                                                                                                                                                                  |                                                                                                                                                                                       |
| PO No.:                                                                                                                                                                                                                                                                                                                                                             | Approval                  | Other                                                                                                                                                                                                                                                                                                                                                                                                                                                                                                                                                                                                                                                                                                                                                                                                                                                                                                                                                                                                                                                                                                                                                                                                                                                                                                                                                                                                                                                                                                                                                                                                                                                                                                                                                                                                                                                                                                                                                                                                                                                                                                                     |                                                                                                                                                                                       |
| Architect: GC:                                                                                                                                                                                                                                                                                                                                                      |                           |                                                                                                                                                                                                                                                                                                                                                                                                                                                                                                                                                                                                                                                                                                                                                                                                                                                                                                                                                                                                                                                                                                                                                                                                                                                                                                                                                                                                                                                                                                                                                                                                                                                                                                                                                                                                                                                                                                                                                                                                                                                                                                                           |                                                                                                                                                                                       |
| Engr: Mech                                                                                                                                                                                                                                                                                                                                                          | 1:                        |                                                                                                                                                                                                                                                                                                                                                                                                                                                                                                                                                                                                                                                                                                                                                                                                                                                                                                                                                                                                                                                                                                                                                                                                                                                                                                                                                                                                                                                                                                                                                                                                                                                                                                                                                                                                                                                                                                                                                                                                                                                                                                                           | (b) LG                                                                                                                                                                                |
| Rep:                                                                                                                                                                                                                                                                                                                                                                |                           |                                                                                                                                                                                                                                                                                                                                                                                                                                                                                                                                                                                                                                                                                                                                                                                                                                                                                                                                                                                                                                                                                                                                                                                                                                                                                                                                                                                                                                                                                                                                                                                                                                                                                                                                                                                                                                                                                                                                                                                                                                                                                                                           |                                                                                                                                                                                       |
| (Company) (Project M                                                                                                                                                                                                                                                                                                                                                | anager)                   |                                                                                                                                                                                                                                                                                                                                                                                                                                                                                                                                                                                                                                                                                                                                                                                                                                                                                                                                                                                                                                                                                                                                                                                                                                                                                                                                                                                                                                                                                                                                                                                                                                                                                                                                                                                                                                                                                                                                                                                                                                                                                                                           | · · · · · · · · · · · · · · · · · · ·                                                                                                                                                 |
| LC369HHV<br>Single-Zone 3x3 Four-Way Ceiling Cassette v<br>Outdoor Unit (ODU) - LUU360HHV, Indoor Unit (IDU) - LCI                                                                                                                                                                                                                                                  |                           | LIG<br>Life's Good                                                                                                                                                                                                                                                                                                                                                                                                                                                                                                                                                                                                                                                                                                                                                                                                                                                                                                                                                                                                                                                                                                                                                                                                                                                                                                                                                                                                                                                                                                                                                                                                                                                                                                                                                                                                                                                                                                                                                                                                                                                                                                        |                                                                                                                                                                                       |
| Performance: Cooling:                                                                                                                                                                                                                                                                                                                                               |                           | Operating Range: Outdoor Unit:                                                                                                                                                                                                                                                                                                                                                                                                                                                                                                                                                                                                                                                                                                                                                                                                                                                                                                                                                                                                                                                                                                                                                                                                                                                                                                                                                                                                                                                                                                                                                                                                                                                                                                                                                                                                                                                                                                                                                                                                                                                                                            |                                                                                                                                                                                       |
|                                                                                                                                                                                                                                                                                                                                                                     | ,000~46,000               | Cooling (°F DB)                                                                                                                                                                                                                                                                                                                                                                                                                                                                                                                                                                                                                                                                                                                                                                                                                                                                                                                                                                                                                                                                                                                                                                                                                                                                                                                                                                                                                                                                                                                                                                                                                                                                                                                                                                                                                                                                                                                                                                                                                                                                                                           | 5 ~ 118                                                                                                                                                                               |
| SEER2                                                                                                                                                                                                                                                                                                                                                               | 21.50                     | Heating (°F WB)                                                                                                                                                                                                                                                                                                                                                                                                                                                                                                                                                                                                                                                                                                                                                                                                                                                                                                                                                                                                                                                                                                                                                                                                                                                                                                                                                                                                                                                                                                                                                                                                                                                                                                                                                                                                                                                                                                                                                                                                                                                                                                           | -13 ~ +64                                                                                                                                                                             |
| EER 2  SEER - Seasonal Energy Efficiency Ratio  EER - Energy Efficiency Ratio                                                                                                                                                                                                                                                                                       | 12.60                     | Indoor Unit:                                                                                                                                                                                                                                                                                                                                                                                                                                                                                                                                                                                                                                                                                                                                                                                                                                                                                                                                                                                                                                                                                                                                                                                                                                                                                                                                                                                                                                                                                                                                                                                                                                                                                                                                                                                                                                                                                                                                                                                                                                                                                                              |                                                                                                                                                                                       |
| Heating:                                                                                                                                                                                                                                                                                                                                                            |                           | Cooling (°F WB)                                                                                                                                                                                                                                                                                                                                                                                                                                                                                                                                                                                                                                                                                                                                                                                                                                                                                                                                                                                                                                                                                                                                                                                                                                                                                                                                                                                                                                                                                                                                                                                                                                                                                                                                                                                                                                                                                                                                                                                                                                                                                                           | 57 ~ 77                                                                                                                                                                               |
|                                                                                                                                                                                                                                                                                                                                                                     | ,000~46,000               | Heating (°F DB)                                                                                                                                                                                                                                                                                                                                                                                                                                                                                                                                                                                                                                                                                                                                                                                                                                                                                                                                                                                                                                                                                                                                                                                                                                                                                                                                                                                                                                                                                                                                                                                                                                                                                                                                                                                                                                                                                                                                                                                                                                                                                                           | 59 ~ 81                                                                                                                                                                               |
| HSPF2<br>Max. Heating @ Indoor 70°F DB (Btu/h)                                                                                                                                                                                                                                                                                                                      | 10.55<br>41.700           | System Data:                                                                                                                                                                                                                                                                                                                                                                                                                                                                                                                                                                                                                                                                                                                                                                                                                                                                                                                                                                                                                                                                                                                                                                                                                                                                                                                                                                                                                                                                                                                                                                                                                                                                                                                                                                                                                                                                                                                                                                                                                                                                                                              |                                                                                                                                                                                       |
| Outdoor 17°F WB Outdoor 5°F WB*                                                                                                                                                                                                                                                                                                                                     | 37,000                    | Refrigerant Type                                                                                                                                                                                                                                                                                                                                                                                                                                                                                                                                                                                                                                                                                                                                                                                                                                                                                                                                                                                                                                                                                                                                                                                                                                                                                                                                                                                                                                                                                                                                                                                                                                                                                                                                                                                                                                                                                                                                                                                                                                                                                                          | R410A                                                                                                                                                                                 |
| Outdoor -4°F WB                                                                                                                                                                                                                                                                                                                                                     | 36,000                    | Refrigerant Control Refrigerant Charge (lbs.)                                                                                                                                                                                                                                                                                                                                                                                                                                                                                                                                                                                                                                                                                                                                                                                                                                                                                                                                                                                                                                                                                                                                                                                                                                                                                                                                                                                                                                                                                                                                                                                                                                                                                                                                                                                                                                                                                                                                                                                                                                                                             | EEV<br>7.50                                                                                                                                                                           |
| Outdoor -13°F WB                                                                                                                                                                                                                                                                                                                                                    | 30,000                    | ODU Sound Pressure                                                                                                                                                                                                                                                                                                                                                                                                                                                                                                                                                                                                                                                                                                                                                                                                                                                                                                                                                                                                                                                                                                                                                                                                                                                                                                                                                                                                                                                                                                                                                                                                                                                                                                                                                                                                                                                                                                                                                                                                                                                                                                        | 7.50                                                                                                                                                                                  |
| HSPF - Heating Seasonal Performance Factor  * The Capacities at 5°F does not refer to H42 testing conditions.                                                                                                                                                                                                                                                       |                           | (Cooling / Heating) (±1 dB[A]) <sup>3</sup>                                                                                                                                                                                                                                                                                                                                                                                                                                                                                                                                                                                                                                                                                                                                                                                                                                                                                                                                                                                                                                                                                                                                                                                                                                                                                                                                                                                                                                                                                                                                                                                                                                                                                                                                                                                                                                                                                                                                                                                                                                                                               | 52 / 54                                                                                                                                                                               |
| Cooling Nominal Test Conditions: Heating Nominal Test Condition Indoor: 80°F DB / 67°F WB Indoor: 70°F DB / 60°F WB                                                                                                                                                                                                                                                 | S:                        | IDU Sound Pressure                                                                                                                                                                                                                                                                                                                                                                                                                                                                                                                                                                                                                                                                                                                                                                                                                                                                                                                                                                                                                                                                                                                                                                                                                                                                                                                                                                                                                                                                                                                                                                                                                                                                                                                                                                                                                                                                                                                                                                                                                                                                                                        |                                                                                                                                                                                       |
| Outdoor: 95°F DB / 75°F WB Outdoor: 47°F DB / 43°F WB <b>Electrical:</b>                                                                                                                                                                                                                                                                                            |                           | (H/M/L/SL) (±1 dB[A]) <sup>3</sup> ODU Net / Shipping Weight (lbs.)                                                                                                                                                                                                                                                                                                                                                                                                                                                                                                                                                                                                                                                                                                                                                                                                                                                                                                                                                                                                                                                                                                                                                                                                                                                                                                                                                                                                                                                                                                                                                                                                                                                                                                                                                                                                                                                                                                                                                                                                                                                       | 44 / 42 / 41 / 40<br>198.9 / 223.1                                                                                                                                                    |
|                                                                                                                                                                                                                                                                                                                                                                     | 08-230/60/1               | IDU Net / Shipping Weight (lbs.)                                                                                                                                                                                                                                                                                                                                                                                                                                                                                                                                                                                                                                                                                                                                                                                                                                                                                                                                                                                                                                                                                                                                                                                                                                                                                                                                                                                                                                                                                                                                                                                                                                                                                                                                                                                                                                                                                                                                                                                                                                                                                          | 55.8 / 67.7                                                                                                                                                                           |
| MOP (A)<br>MCA (A)                                                                                                                                                                                                                                                                                                                                                  | 40  <br>32                | Grille Net Weight (lbs.)                                                                                                                                                                                                                                                                                                                                                                                                                                                                                                                                                                                                                                                                                                                                                                                                                                                                                                                                                                                                                                                                                                                                                                                                                                                                                                                                                                                                                                                                                                                                                                                                                                                                                                                                                                                                                                                                                                                                                                                                                                                                                                  | 15.6                                                                                                                                                                                  |
| Cooling / Heating Rated Amps (A)                                                                                                                                                                                                                                                                                                                                    | 12.7 / 14.2               | Heat Exchanger Coating                                                                                                                                                                                                                                                                                                                                                                                                                                                                                                                                                                                                                                                                                                                                                                                                                                                                                                                                                                                                                                                                                                                                                                                                                                                                                                                                                                                                                                                                                                                                                                                                                                                                                                                                                                                                                                                                                                                                                                                                                                                                                                    | GoldFin™                                                                                                                                                                              |
| Compressor (A)                                                                                                                                                                                                                                                                                                                                                      | .0 + (1.6 x 2)            | Fan:                                                                                                                                                                                                                                                                                                                                                                                                                                                                                                                                                                                                                                                                                                                                                                                                                                                                                                                                                                                                                                                                                                                                                                                                                                                                                                                                                                                                                                                                                                                                                                                                                                                                                                                                                                                                                                                                                                                                                                                                                                                                                                                      |                                                                                                                                                                                       |
| , , , ,                                                                                                                                                                                                                                                                                                                                                             | 2~2.86~5.41               | ODU Type                                                                                                                                                                                                                                                                                                                                                                                                                                                                                                                                                                                                                                                                                                                                                                                                                                                                                                                                                                                                                                                                                                                                                                                                                                                                                                                                                                                                                                                                                                                                                                                                                                                                                                                                                                                                                                                                                                                                                                                                                                                                                                                  | Propeller                                                                                                                                                                             |
| Heating Power Input (Min~Rated~Max, kW) 0.8                                                                                                                                                                                                                                                                                                                         | 0~3.20~4.70               | IDU Type<br>Fan Speeds (Fan/Cool/Heat)                                                                                                                                                                                                                                                                                                                                                                                                                                                                                                                                                                                                                                                                                                                                                                                                                                                                                                                                                                                                                                                                                                                                                                                                                                                                                                                                                                                                                                                                                                                                                                                                                                                                                                                                                                                                                                                                                                                                                                                                                                                                                    | Turbo<br>4 / 5 / 5                                                                                                                                                                    |
| Locked Rotor Amps (A)                                                                                                                                                                                                                                                                                                                                               | 33                        | Quantity (ODU + IDU)                                                                                                                                                                                                                                                                                                                                                                                                                                                                                                                                                                                                                                                                                                                                                                                                                                                                                                                                                                                                                                                                                                                                                                                                                                                                                                                                                                                                                                                                                                                                                                                                                                                                                                                                                                                                                                                                                                                                                                                                                                                                                                      | 2+1                                                                                                                                                                                   |
| MOP - Maximum Overcurrent Protection MCA - Minimum Circuit Ampaci Piping:                                                                                                                                                                                                                                                                                           | ity                       | Motor/Drive                                                                                                                                                                                                                                                                                                                                                                                                                                                                                                                                                                                                                                                                                                                                                                                                                                                                                                                                                                                                                                                                                                                                                                                                                                                                                                                                                                                                                                                                                                                                                                                                                                                                                                                                                                                                                                                                                                                                                                                                                                                                                                               | Brushless Digitally Controlled/Direct                                                                                                                                                 |
| Installed Liquid Pipe (in., O.D.)                                                                                                                                                                                                                                                                                                                                   | 3/8 Flare                 | Maximum ODU Air Volume (CFM                                                                                                                                                                                                                                                                                                                                                                                                                                                                                                                                                                                                                                                                                                                                                                                                                                                                                                                                                                                                                                                                                                                                                                                                                                                                                                                                                                                                                                                                                                                                                                                                                                                                                                                                                                                                                                                                                                                                                                                                                                                                                               |                                                                                                                                                                                       |
| Installed Vapor Pipe (in., O.D.)                                                                                                                                                                                                                                                                                                                                    | 5/8 Flare                 | IDU Air Flow (CFM Max./H/M/L) Dehumidification (pts./hr.)                                                                                                                                                                                                                                                                                                                                                                                                                                                                                                                                                                                                                                                                                                                                                                                                                                                                                                                                                                                                                                                                                                                                                                                                                                                                                                                                                                                                                                                                                                                                                                                                                                                                                                                                                                                                                                                                                                                                                                                                                                                                 | 1,200 / 971 / 883 / 794<br>7.1                                                                                                                                                        |
| IDU Liquid Connection (in., O.D.) IDU Vapor Connection (in., O.D.)                                                                                                                                                                                                                                                                                                  | 3/8 Flare<br>5/8 Flare    | Benamiameation (pts./m.)                                                                                                                                                                                                                                                                                                                                                                                                                                                                                                                                                                                                                                                                                                                                                                                                                                                                                                                                                                                                                                                                                                                                                                                                                                                                                                                                                                                                                                                                                                                                                                                                                                                                                                                                                                                                                                                                                                                                                                                                                                                                                                  |                                                                                                                                                                                       |
| Additional Refrigerant (oz./ft.)                                                                                                                                                                                                                                                                                                                                    | 0.43                      | Notes: 1. Acceptable operating voltage: 187V-253V.                                                                                                                                                                                                                                                                                                                                                                                                                                                                                                                                                                                                                                                                                                                                                                                                                                                                                                                                                                                                                                                                                                                                                                                                                                                                                                                                                                                                                                                                                                                                                                                                                                                                                                                                                                                                                                                                                                                                                                                                                                                                        |                                                                                                                                                                                       |
| Min. / Max. Pipe Length (ft.) <sup>2</sup>                                                                                                                                                                                                                                                                                                                          | 16.4 / 246                | Piping lengths are equivalent.     Sound Pressure levels are tested in an anechoic of the state of the s |                                                                                                                                                                                       |
| Piping Length (no add'l refrig., ft.) Max. Elevation (ft.)                                                                                                                                                                                                                                                                                                          | 24.9<br>98.4              | and must be a minimum of four-conductor, 14 AW                                                                                                                                                                                                                                                                                                                                                                                                                                                                                                                                                                                                                                                                                                                                                                                                                                                                                                                                                                                                                                                                                                                                                                                                                                                                                                                                                                                                                                                                                                                                                                                                                                                                                                                                                                                                                                                                                                                                                                                                                                                                            | rom the outdoor unit to the indoor unit is field supplied<br>G, stranded, shielded or unshielded (if shielded, it must be<br>and must comply with applicable local and national codes |
| Features:                                                                                                                                                                                                                                                                                                                                                           | 70.1                      | 5. See Engineering Manual for sensible and latent c<br>6. Power wiring cable size must comply with the ap                                                                                                                                                                                                                                                                                                                                                                                                                                                                                                                                                                                                                                                                                                                                                                                                                                                                                                                                                                                                                                                                                                                                                                                                                                                                                                                                                                                                                                                                                                                                                                                                                                                                                                                                                                                                                                                                                                                                                                                                                 | apacities.                                                                                                                                                                            |
| <ul> <li>Inverter (Variable Speed Compressor)</li> <li>Internal Condensate Pump</li> <li>Jet Cool / Jet Heat</li> <li>Auto Restart</li> <li>Auto Changeover</li> <li>Ultra-quiet Turbo Fan</li> <li>Night Quiet Function</li> <li>Optional Wi-Fi Control</li> <li>Prain Par</li> <li>Swirl Win</li> <li>Direct / II</li> <li>Smart Mu</li> <li>Refresh M</li> </ul> | id<br>ndirect Wind<br>ode | 7. This unit comes with a dry helium charge. 8. This data is rated 0 ft. above sea level, with 24.6 outdoor and indoor units. 9. Must follow installation instructions in the applic                                                                                                                                                                                                                                                                                                                                                                                                                                                                                                                                                                                                                                                                                                                                                                                                                                                                                                                                                                                                                                                                                                                                                                                                                                                                                                                                                                                                                                                                                                                                                                                                                                                                                                                                                                                                                                                                                                                                      | ft. of refrigerant line and a 0 ft. level difference between able LG installation manual.                                                                                             |
| Included Accessories:  • Wireless Remote Controller - PWLSSB21H                                                                                                                                                                                                                                                                                                     |                           |                                                                                                                                                                                                                                                                                                                                                                                                                                                                                                                                                                                                                                                                                                                                                                                                                                                                                                                                                                                                                                                                                                                                                                                                                                                                                                                                                                                                                                                                                                                                                                                                                                                                                                                                                                                                                                                                                                                                                                                                                                                                                                                           |                                                                                                                                                                                       |
| Required Accessories:(sold seprately)  Grille Kit - PT-AAGW0                                                                                                                                                                                                                                                                                                        |                           | BACnet® is a registered trademark of ASHRAE. Lon¹                                                                                                                                                                                                                                                                                                                                                                                                                                                                                                                                                                                                                                                                                                                                                                                                                                                                                                                                                                                                                                                                                                                                                                                                                                                                                                                                                                                                                                                                                                                                                                                                                                                                                                                                                                                                                                                                                                                                                                                                                                                                         | Works® is a trademark of Echelon Corporation.                                                                                                                                         |
| Optional Accessories:                                                                                                                                                                                                                                                                                                                                               |                           |                                                                                                                                                                                                                                                                                                                                                                                                                                                                                                                                                                                                                                                                                                                                                                                                                                                                                                                                                                                                                                                                                                                                                                                                                                                                                                                                                                                                                                                                                                                                                                                                                                                                                                                                                                                                                                                                                                                                                                                                                                                                                                                           |                                                                                                                                                                                       |
| MultiSITE™ CRC2 - PREMTBVC2  □ Progrmmable Remote Controller - PREMTB100 □ Delux Remote Controller - PREMTB200 □ Dry Contact 3rd Party Thermostat - PDRYCB320 □ Ventilation Flange Kit³ - PTVK430                                                                                                                                                                   | cooling<br>ind Guards     | LGRED° of                                                                                                                                                                                                                                                                                                                                                                                                                                                                                                                                                                                                                                                                                                                                                                                                                                                                                                                                                                                                                                                                                                                                                                                                                                                                                                                                                                                                                                                                                                                                                                                                                                                                                                                                                                                                                                                                                                                                                                                                                                                                                                                 | Www.ahridirectory.org  Unitary Small HP AHRI Standard 210/240  Dertification applies only when the complete system is indeed with ALFI                                                |
| Flange Kit - PTVK410+PTVK420                                                                                                                                                                                                                                                                                                                                        |                           |                                                                                                                                                                                                                                                                                                                                                                                                                                                                                                                                                                                                                                                                                                                                                                                                                                                                                                                                                                                                                                                                                                                                                                                                                                                                                                                                                                                                                                                                                                                                                                                                                                                                                                                                                                                                                                                                                                                                                                                                                                                                                                                           |                                                                                                                                                                                       |