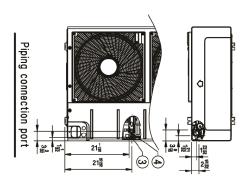

2                                  | ω                   | 4                      | 5      | 6                         | 7                        | 8                        |  |
|-------------|------------|------------------------------------|---------------------|------------------------|--------|---------------------------|--------------------------|--------------------------|--|
| Part Name   | Air Outlet | Power and communication cable Hole | Gas Pipe Connection | Liquid Pipe Connection | Handle | Pipe routing hole (front) | Pipe routing hole (side) | Pipe routing hole (back) |  |
| Description | _          | _                                  | Flare joint         | Flare joint            | _      | -                         | -                        | _                        |  |



Job Name/Location:

## LC369HHV

Single-Zone 3x3 Four-Way Ceiling Cassette with LGRED° Outdoor Unit (ODU) - LUU360HHV, Indoor Unit (IDU) - LCN369HV